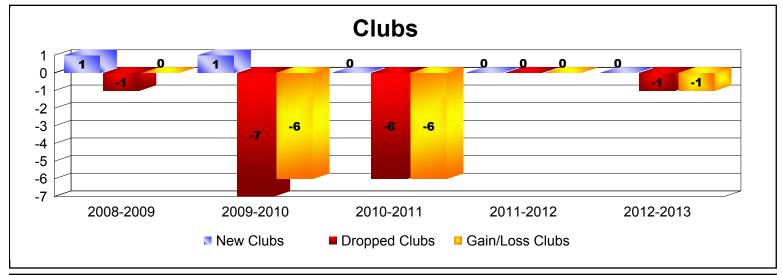

District 14 A

As of June 2013 Cumulative

| Year      | New<br>Clubs | Dropped<br>Clubs | Gain/<br>Loss<br>Clubs | New<br>Members | Charter<br>Members | Reinstate<br>Members | Transfer<br>Members | Total<br>Member<br>Added | Total<br>Members<br>Dropped | Gain/<br>Loss<br>Members |
|-----------|--------------|------------------|------------------------|----------------|--------------------|----------------------|---------------------|--------------------------|-----------------------------|--------------------------|
| 2008-2009 | 1            | -1               | 0                      | 178            | 44                 | 5                    | 57                  | 284                      | -276                        | 8                        |
| 2009-2010 | 1            | -7               | -6                     | 90             | 24                 | 5                    | 8                   | 127                      | -275                        | -148                     |
| 2010-2011 | 0            | -6               | -6                     | 79             | 13                 | 23                   | 8                   | 123                      | -247                        | -124                     |
| 2011-2012 | 0            | 0                | 0                      | 58             | 0                  | 5                    | 4                   | 67                       | -116                        | -49                      |
| 2012-2013 | 0            | -1               | -1                     | 97             | 0                  | 2                    | 3                   | 102                      | -135                        | -33                      |
| Average   | 0            | -3               | -3                     | 100            | 16                 | 8                    | 16                  | 141                      | -210                        | -69                      |