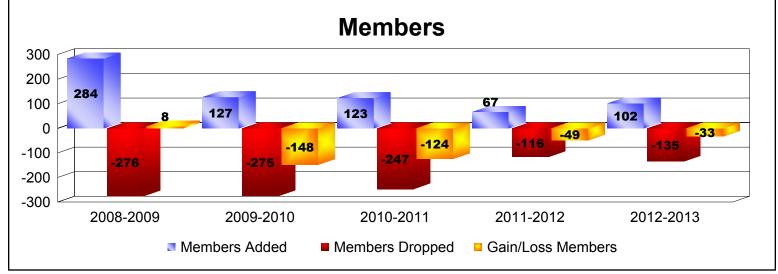

District 14 A

As of June 2013 Cumulative

| Year      | New<br>Clubs | Dropped<br>Clubs | Gain/<br>Loss<br>Clubs | New<br>Members | Charter<br>Members | Reinstate<br>Members | Transfer<br>Members | Total<br>Member<br>Added | Total<br>Members<br>Dropped | Gain/<br>Loss<br>Members |
|-----------|--------------|------------------|------------------------|----------------|--------------------|----------------------|---------------------|--------------------------|-----------------------------|--------------------------|
| 2008-2009 | 1            | -1               | 0                      | 178            | 44                 | 5                    | 57                  | 284                      | -276                        | 8                        |
| 2009-2010 | 1            | -7               | -6                     | 90             | 24                 | 5                    | 8                   | 127                      | -275                        | -148                     |
| 2010-2011 | 0            | -6               | -6                     | 79             | 13                 | 23                   | 8                   | 123                      | -247                        | -124                     |
| 2011-2012 | 0            | 0                | 0                      | 58             | 0                  | 5                    | 4                   | 67                       | -116                        | -49                      |
| 2012-2013 | 0            | -1               | -1                     | 97             | 0                  | 2                    | 3                   | 102                      | -135                        | -33                      |
| Average   | 0            | -3               | -3                     | 100            | 16                 | 8                    | 16                  | 141                      | -210                        | -69                      |